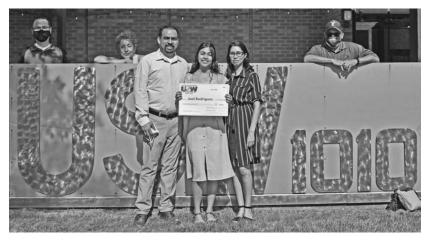

Essay committee congratulating José and Xavier Lopez on his award.

Essay committee congratulating Jael Rodriguez and family on her award.

Essay committee congratulating Juan Rios Jr. and family on his award.